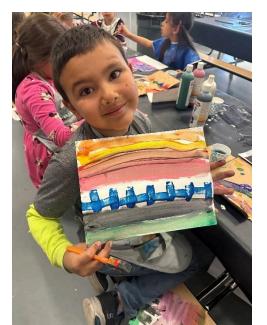

#### **New Mexico Sunset Paintings**

This week, our young artists took inspiration from the stunning New Mexico sky! Using reference photos of real sunsets, the kids created their own one-of-a-kind paintings that captured the beautiful colors and landscapes of our home state. From vibrant oranges and pinks to deep purples and blues, each painting was unique, just like every New Mexico sunset. It was a fun and relaxing activity that encouraged creativity while celebrating the natural beauty around us!