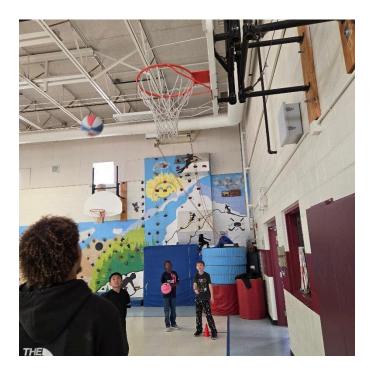

### **NBA Skills: Three Point Contest**

The kids had a great time participating in a three-point contest! It was a fun way to work on their shooting skills while fostering teamwork and friendly competition. We loved seeing their enthusiasm and effort, and hope it inspires them to keep practicing. Look out for more NBA skills Challenges!