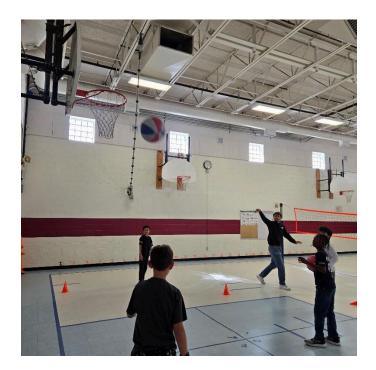

### **NBA Skills: Three Point Contest**

The kids had a great time participating in a three-point contest! It was a fun way to work on their shooting skills while fostering teamwork and friendly competition. We loved seeing their enthusiasm and effort, and hope it inspires them to keep practicing. Look out for more NBA skills Challenges!