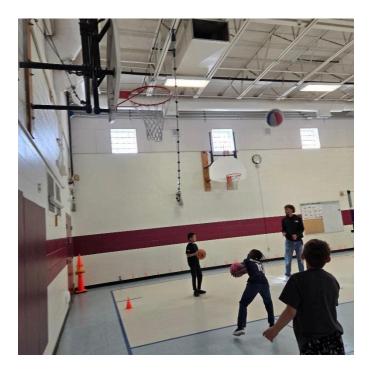

### **NBA Skills: Three Point Contest**

The kids had a great time participating in a three-point contest! It was a fun way to work on their shooting skills while fostering teamwork and friendly competition. We loved seeing their enthusiasm and effort, and hope it inspires them to keep practicing. Look out for more NBA skills Challenges!