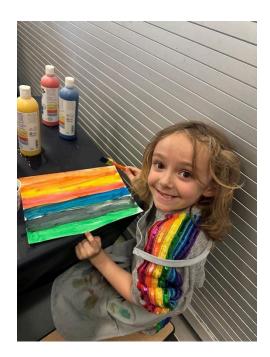

#### **New Mexico Sunset Paintings**

This week, our young artists took inspiration from the stunning New Mexico sky! Using reference photos of real sunsets, the kids created their own one-of-a-kind paintings that captured the beautiful colors and landscapes of our home state. From vibrant oranges and pinks to deep purples and blues, each painting was unique, just like every New Mexico sunset. It was a fun and relaxing activity that encouraged creativity while celebrating the natural beauty around us!