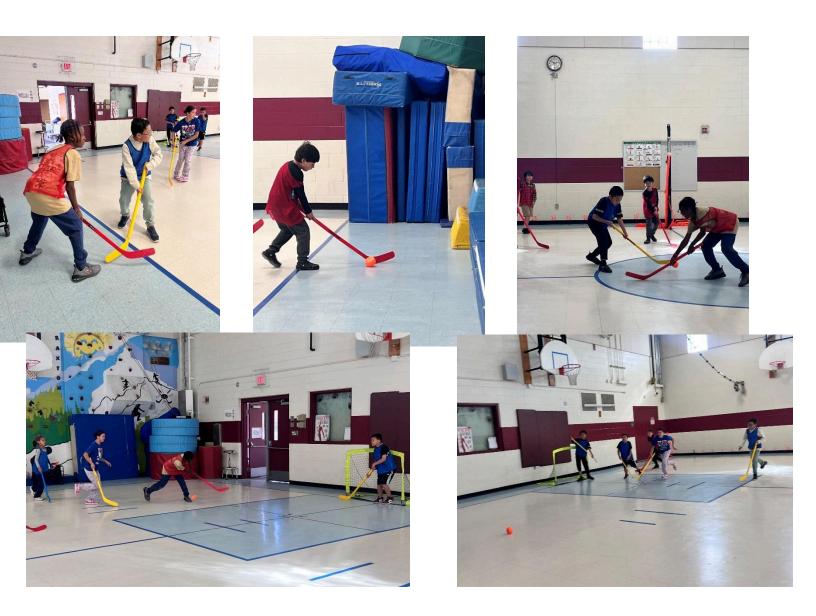

#### **Hockey Day!**

This week we played Hockey in the gym! The kids had a blast learning how to play with their teammates to move the puck down the court to get a chance to score. There was a lot of energy in the air, with everyone focused and eager to keep the game fast and competitive. With each pass and shot adding to the excitement and keeping everyone involved.

Quotes:

Natalie - "I did a good job at being a goalie!"

Camden - "I'm good at hockey because I'm really fast."

Jaxon - "We worked really well as a team!"