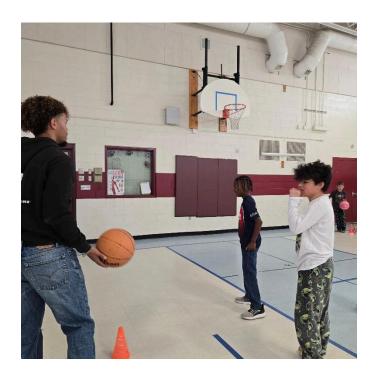

### **NBA Skills: Three Point Contest**

The kids had a great time participating in a three-point contest! It was a fun way to work on their shooting skills while fostering teamwork and friendly competition. We loved seeing their enthusiasm and effort, and hope it inspires them to keep practicing. Look out for more NBA skills Challenges!