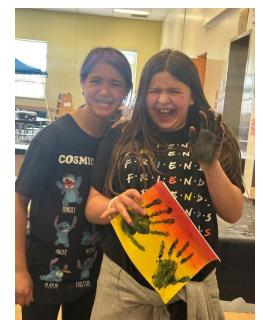

#### **New Mexico Sunset Paintings**

This week, our young artists took inspiration from the stunning New Mexico sky! Using reference photos of real sunsets, the kids created their own one-of-a-kind paintings that captured the beautiful colors and landscapes of our home state. From vibrant oranges and pinks to deep purples and blues, each painting was unique, just like every New Mexico sunset. It was a fun and relaxing activity that encouraged creativity while celebrating the natural beauty around us!