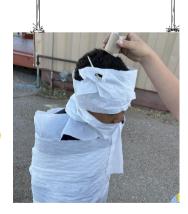

"If pink lemonade tastes like strawberries what do you think green lemonade tastes like?" "Pickle!" - Kane

JASMINE'S MUMMY RELY Z RACE

JASMINE HAD THE KIDS SPLIT INTO TWO
GROUPS. THE MUMMY WAS CHOSEN AND
THEN THEY WOULD TAKE TURNS, RACING
TO TURN THEIR TEAMMATE INTO A MUMMY.
THEY WOULD SWITCH OUT THEIR MUMMY SO
EVERYONE COULD GET A TURN!