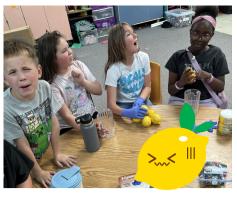

"If pink lemonade tastes like strawberries what do you think green lemonade tastes like?" "Pickle!" - Kane

JASMINE'S MUMMY RELY Z RACE

JASMINE HAD THE KIDS SPLIT INTO TWO
GROUPS. THE MUMMY WAS CHOSEN AND
THEN THEY WOULD TAKE TURNS, RACING
TO TURN THEIR TEAMMATE INTO A MUMMY.
THEY WOULD SWITCH OUT THEIR MUMMY SO
EVERYONE COULD GET A TURN!