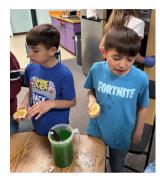

"If pink lemonade tastes like strawberries what do you think green lemonade tastes like?" "Pickle!" - Kane

JASMINE'S MUMMY RELY Z RACE

JASMINE HAD THE KIDS SPLIT INTO TWO
GROUPS. THE MUMMY WAS CHOSEN AND
THEN THEY WOULD TAKE TURNS, RACING
TO TURN THEIR TEAMMATE INTO A MUMMY.
THEY WOULD SWITCH OUT THEIR MUMMY SO
EVERYONE COULD GET A TURN!