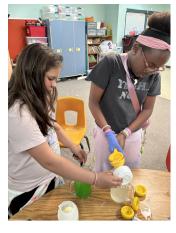

"If pink lemonade tastes like strawberries what do you think green lemonade tastes like?" "Pickle!" - Kane

JASMINE'S MUMMY RELY Z RACE

JASMINE HAD THE KIDS SPLIT INTO TWO
GROUPS. THE MUMMY WAS CHOSEN AND
THEN THEY WOULD TAKE TURNS, RACING
TO TURN THEIR TEAMMATE INTO A MUMMY.
THEY WOULD SWITCH OUT THEIR MUMMY SO
EVERYONE COULD GET A TURN!