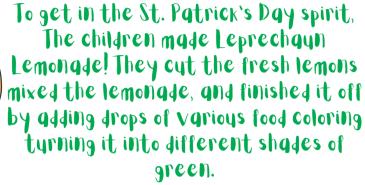

"If pink lemonade tastes like strawberries what do you think green lemonade tastes like?" "Pickle!" - Kane

JASMINE'S MUMMY RELY Z RACE

JASMINE HAD THE KIDS SPLIT INTO TWO
GROUPS. THE MUMMY WAS CHOSEN AND
THEN THEY WOULD TAKE TURNS, RACING
TO TURN THEIR TEAMMATE INTO A MUMMY.
THEY WOULD SWITCH OUT THEIR MUMMY SO
EVERYONE COULD GET A TURN!