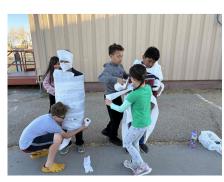

"If pink lemonade tastes like strawberries what do you think green lemonade tastes like?" "Pickle!" - Kane

JASMINE'S MUMMY RELY Z RACE

JASMINE HAD THE KIDS SPLIT INTO TWO
GROUPS. THE MUMMY WAS CHOSEN AND
THEN THEY WOULD TAKE TURNS, RACING
TO TURN THEIR TEAMMATE INTO A MUMMY.
THEY WOULD SWITCH OUT THEIR MUMMY SO
EVERYONE COULD GET A TURN!