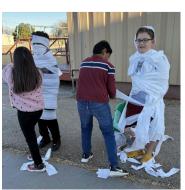

"If pink lemonade tastes like strawberries what do you think green lemonade tastes like?" "Pickle!" - Kane

JASMINE'S MUMMY RELY Z RACE

JASMINE HAD THE KIDS SPLIT INTO TWO
GROUPS. THE MUMMY WAS CHOSEN AND
THEN THEY WOULD TAKE TURNS, RACING
TO TURN THEIR TEAMMATE INTO A MUMMY.
THEY WOULD SWITCH OUT THEIR MUMMY SO
EVERYONE COULD GET A TURN!