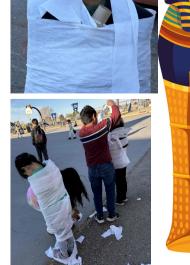

"If pink lemonade tastes like strawberries what do you think green lemonade tastes like?" "Pickle!" - Kane

JASMINE'S MUMMY RELY Z RACE

JASMINE HAD THE KIDS SPLIT INTO TWO
GROUPS. THE MUMMY WAS CHOSEN AND
THEN THEY WOULD TAKE TURNS, RACING
TO TURN THEIR TEAMMATE INTO A MUMMY.
THEY WOULD SWITCH OUT THEIR MUMMY SO
EVERYONE COULD GET A TURN!