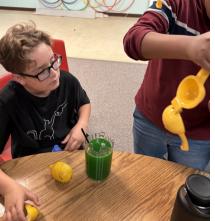

"If pink lemonade tastes like strawberries what do you think green lemonade tastes like?" "Pickle!" - Kane

JASMINE'S MUMMY RELY Z RACE

JASMINE HAD THE KIDS SPLIT INTO TWO
GROUPS. THE MUMMY WAS CHOSEN AND
THEN THEY WOULD TAKE TURNS, RACING
TO TURN THEIR TEAMMATE INTO A MUMMY.
THEY WOULD SWITCH OUT THEIR MUMMY SO
EVERYONE COULD GET A TURN!