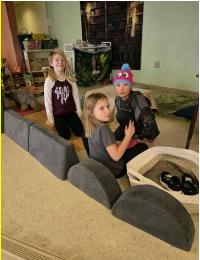

## **Soft Construction**

Construction and Quiet Area are two of the most popular areas of the Bandelier cafeteria. After witnessing a merging of the two areas-construction happening in quiet area by way of pillow forts and cushion obstacle courses, our Director Cindra created an entirely new area; Soft Construction. Cindra provided us with an extra couch set (cushions assembled into a couch) some special blankets and pillows with a nature touch, a few plushie friends and even some extra soft carpets! Now we have an entirely new area dedicated to comfortable building and exploring that allows us to keep the quiet sanctity of the Home-Like Area and the structure of the Construction Area while merging the two into their own unique area!

So, if you find yourself in the Bandelier cafeteria, be sure to check out our brand-new area and even join in the fun of Soft Construction!