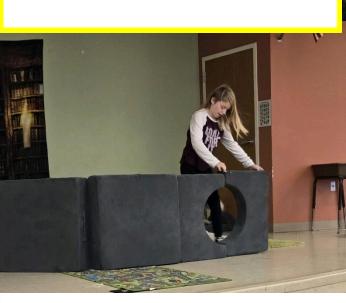

## **Soft Construction**

Construction and Quiet Area are two of the most popular areas of the Bandelier cafeteria. After witnessing a merging of the two areas-construction happening in quiet area by way of pillow forts and cushion obstacle courses, our Director Cindra created an entirely new area; Soft Construction. Cindra provided us with an extra couch set (cushions assembled into a couch) some special blankets and pillows with a nature touch, a few plushie friends and even some extra soft carpets! Now we have an entirely new area dedicated to comfortable building and exploring that allows us to keep the quiet sanctity of the Home-Like Area and the structure of the Construction Area while merging the two into their own unique area!

So, if you find yourself in the Bandelier cafeteria, be sure to check out our brand-new area and even join in the fun of Soft Construction!