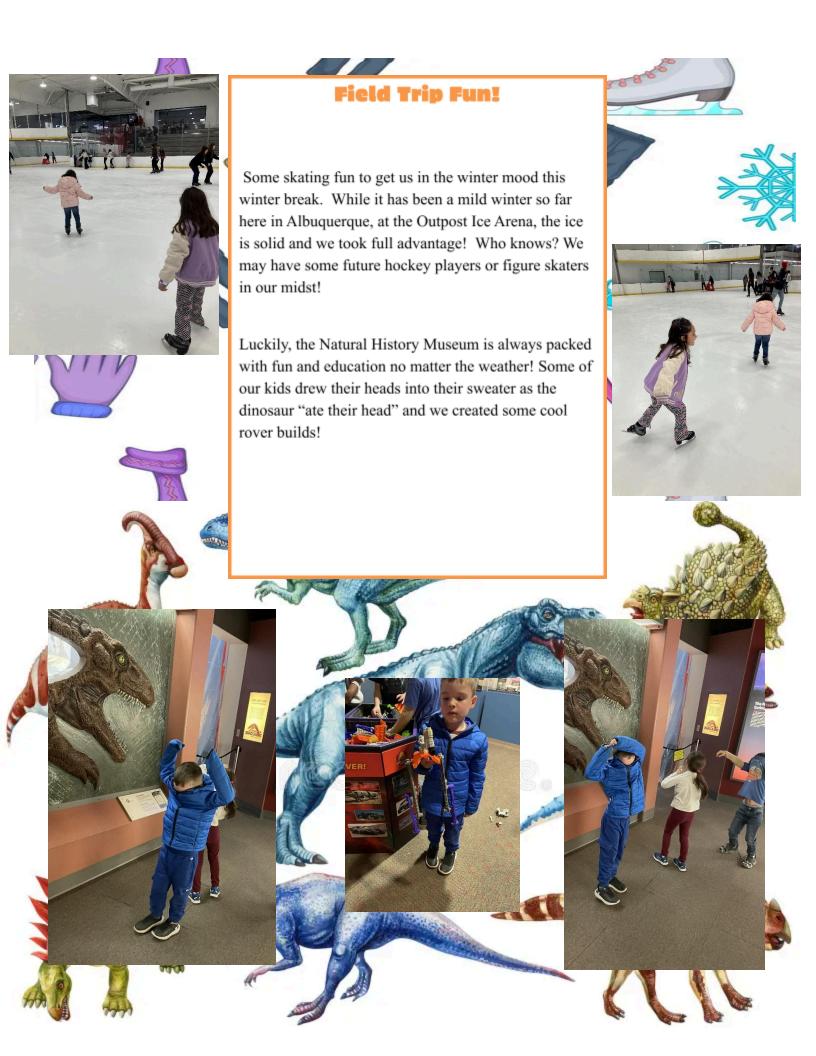

ndelier cafeteria. After witnessing a merging of the two areas-construction happening in quiet area by way of pillow forts and cushion obstacle courses, our Director Cindra created an entirely new area; Soft Construction. Cindra provided us with an extra couch set (cushions assembled into a couch) some special blankets and pillows with a nature touch, a few plushie friends and even some extra soft carpets! Now we have an entirely new area dedicated to comfortable building and exploring that allows us to keep the quiet sanctity of the Home-Like Area and the structure of the Construction Area while merging the two into their own unique area!

So, if you find yourself in the Bandelier cafeteria, be sure to check out our brand-new area and even join in the fun of Soft Construction!