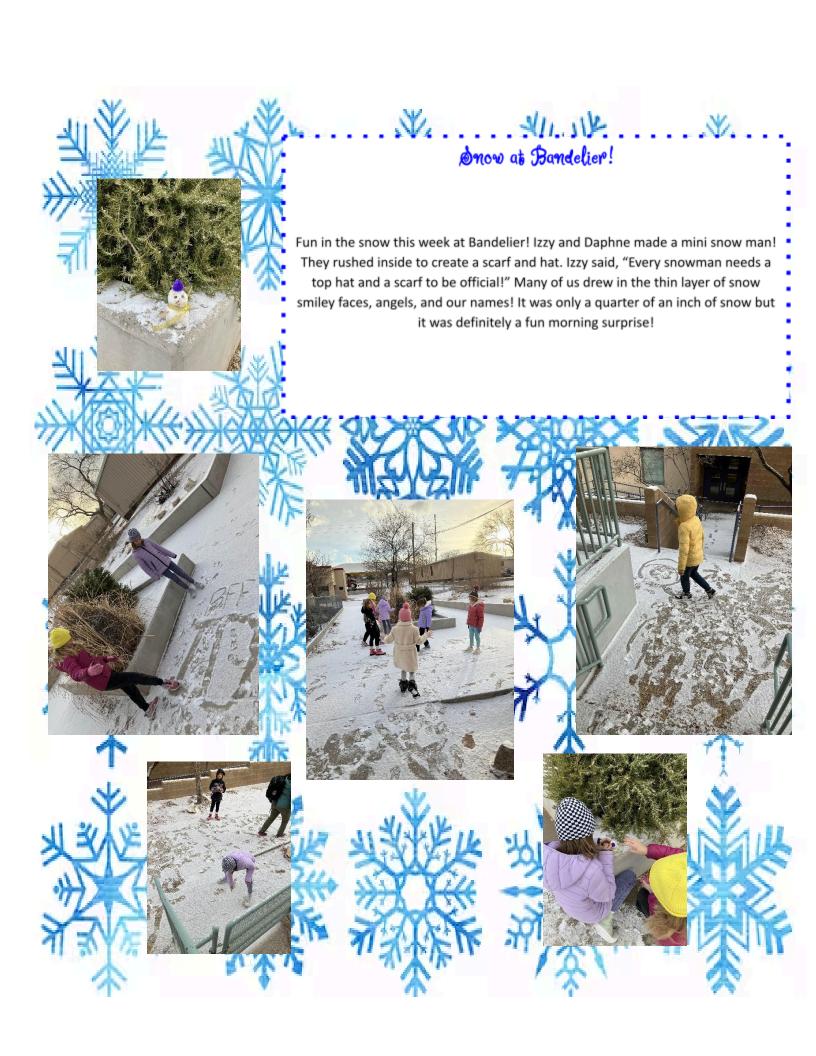

Bandelier cafeteria. After witnessing a merging of the two areas-construction happening in quiet area by way of pillow forts and cushion obstacle courses, our Director Cindra created an entirely new area; Soft Construction. Cindra provided us with an extra couch set (cushions assembled into a couch) some special blankets and pillows with a nature touch, a few plushie friends and even some extra soft carpets! Now we have an entirely new area dedicated to comfortable building and exploring that allows us to keep the quiet sanctity of the Home-Like Area and the structure of the Construction Area while merging the two into their own unique area!

So, if you find yourself in the Bandelier cafeteria, be sure to check out our brand-new area and even join in the fun of Soft Construction!